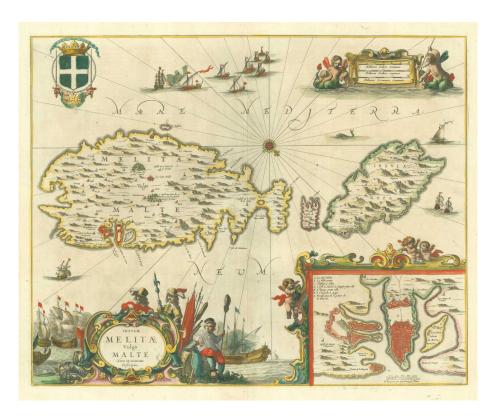

Altea Gallery Ltd. 35 Saint George St,London W1S 2FN info@alteagallery.com - www.alteagallery.com

Tel: +44(0) 20 7491 0010

The scarce Jansson map of Malta in fine colour

JANSSON, Jan.

Insulæ Melitæ Vulgo Malte Nova et accurata Descriptio.

Amsterdam, c.1650, blank verso. Original colour. 410 x 515mm.

£2,600

A very fine chart of Malta and Gozo with an inset map of Valletta, decorated with elaborate title and scale cartouches, sea-monsters and a vignette sea-battle between galleys and a galleon. The map appeared in Jansson's 'Waterereld' sea-atlas, first published 1650 as the fifth volume of his 'Novus Atlas'.