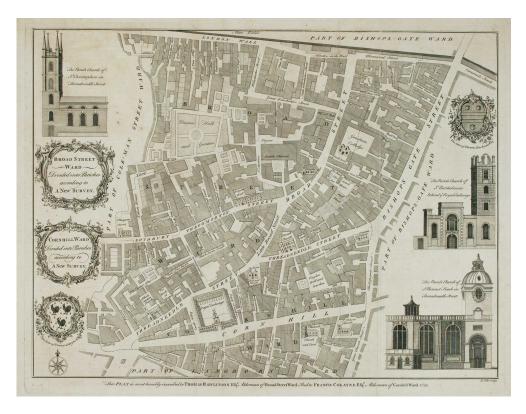

## COLE, Benjamin.

Broad Street ward divided into parishes ... Cornhill ward divided into parishes according to a new survey.

London, 1755. 380 x 480mm.

## £245

Engraved for Maitland's Survey of London. The titles appear on the left with a view of the Parish Church of St Christopher, Threadneedle Street and the arms of Francis Cokayne. On the right, beneath the heraldic arms of Thomas Rawlinson are views of the Parish Churches of St Bartholomew and St Bennet Fink. The Royal Exchange and the Bank of England are shown.