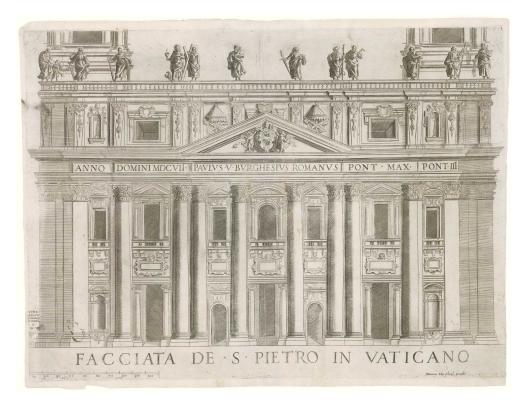

Altea Gallery Ltd. 35 Saint George St,London W1S 2FN info@alteagallery.com - www.alteagallery.com Tel : +44(0) 20 7491 0010

Elevation of the facade of St. Peter's in the Vatican

LAFRERI, Antonio? Facciata de San Pietro in Vaticano.

Rome: Hendrik van Schoel, 1607. 410 x 545mm

£1,000

After an engraving of Maderno's first project for the facade of St. Peter's in Rome. Hendrik van Schoel (c.1565-1622) of Antwerp bought a number of plates of the 'Speculum Romanæ Magnificentiæ', originally published by Antonio Martinez of Salamanca and Antonio Lafreri c.1550, republishing them in Rome.