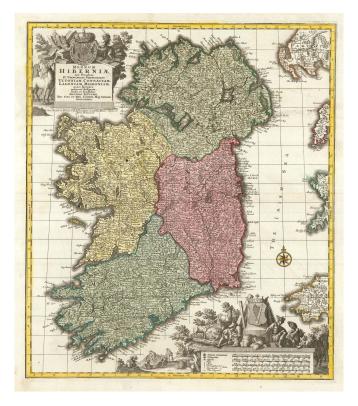

## SEUTTER, Matthäus.

Regnum Hiberniae, tam secundum IV Provincias Principales Ultoniam, Connaciam, Lageniam, Momonium...

Augsburg, c.1742. Original body colour. 585 x 500mm.

## £750

A striking map of Ireland, with cartouches for the title and scale which emphasise the natural resources of the country, including game and fish. A very fine example with wide margins.

BONAR-LAW: 72, state ii of iii, with privilege.