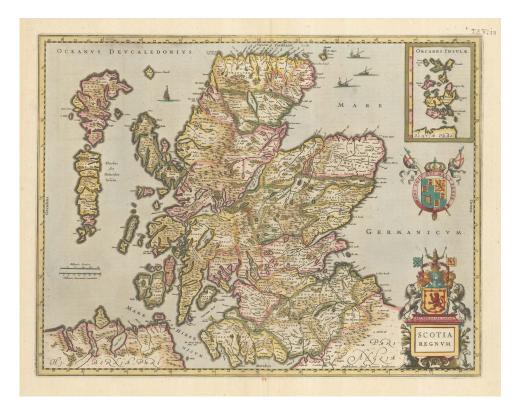

Altea Gallery Ltd. 35 Saint George St,London W1S 2FN info@alteagallery.com - www.alteagallery.com Tel : +44(0) 20 7491 0010

A Dutch map of Scotland in fine original colour

JANSSON, Jan. Scotia Regnum.

Amsterdam: Henricus Hondius & Jan Jansson, 1638, Latin text edition. Outstanding original colour. 390 x 505mm.

## £725

Aan early example of Jansson's map of Scotland (published two years after the first issue), with the counties delineated with colour. The title cartouche features the arms Scotland, with those of the Stuart dynasty above. An inset depicts the Orkneys.