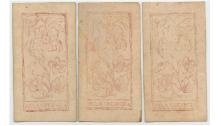

The woodcut pattern on the back of the card is a red flower design with the address 'Alla Colomba' (At the Dove). This was the address of Tipografia de' Franceschi in Bologna from the 1790s until at least 1860.