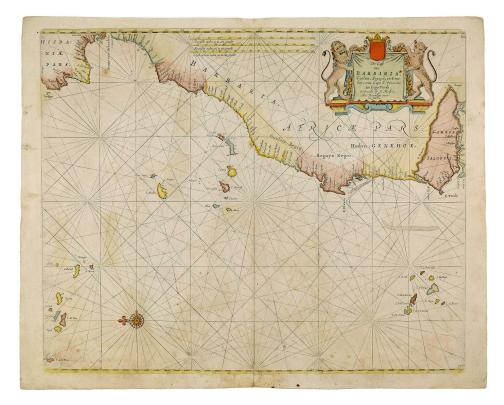

## GOOS, Pieter.

De Cust van Barbaria, Gualata, Arguyn, en Genheo, van Capo S. Vicente tot Capo Verde.

Amsterdam, c.1680. Original colour. 430 x 525mm.

## £500

Sea-chart of north-west Africa, orientated with north to the left, showing northern Africa from the Straits of Gibraltar to Cape Verde, marking the Azores, Madeira, the Canaries and Cape Verde Islands. A cartouche with rampant lion and leopard fills inland Africa.