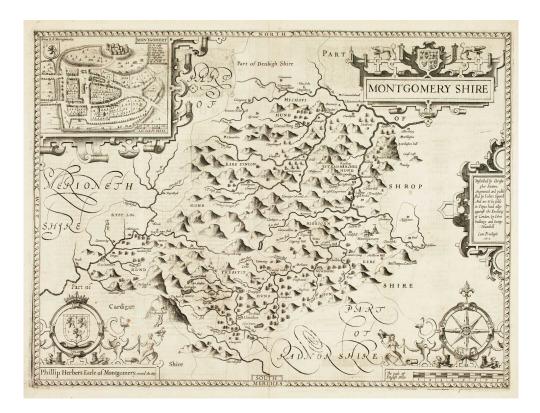

Altea Gallery Ltd. 35 Saint George St,London W1S 2FN info@alteagallery.com - www.alteagallery.com

Tel: +44(0) 20 7491 0010

The rare Latin-text edition of Speed's map of Montgomeryshire

SPEED, John. Montgomery Shire.

London, John Sudbury & George Humble, 1616, Latin text edition. 385 x 510mm.

## £650

Engraved by Jodocus Hondius, this is one of the most decorative maps of the county, with an inset plan of Montgomery, armorials and a compass rose. This example comes from the only non-English edition of Speed's Theatre, produced for the Continental market. Its lack of success makes it comparatively scarce: it was only after 1918 that the British Museum obtained a complete Latin volume.