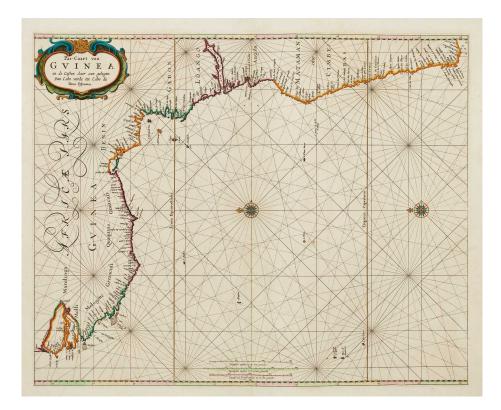

Altea Gallery Ltd. 35 Saint George St,London W1S 2FN info@alteagallery.com - www.alteagallery.com

Tel: +44(0) 20 7491 0010

17th century sea-chart of the south west coast of Africa

GOOS, Pieter.

Pas-Caart van Guinea en de Custen daer aen gelegen Van Cabo verde tot Cabo de Bona Esperanca.

Amsterdam, c.1666. Superb original colour with gold highlights. 450 x 550mm.

£850

Decorative chart of West Africa from Cape Verde south to the Cape of Good Hope, orientated with north to the left. The quality of the hand colour is particularly fine. Published in the 'De Zee-Atlas, Ofte Water-Weereld'.

SHIRLEY: World, p. 456, 'Pieter Goos' marine atlases were held to be among the finest printed at the time and were often added to the nine or twelve volumes of Blaeu's Atlas Maior'.

Stock ID: 16540