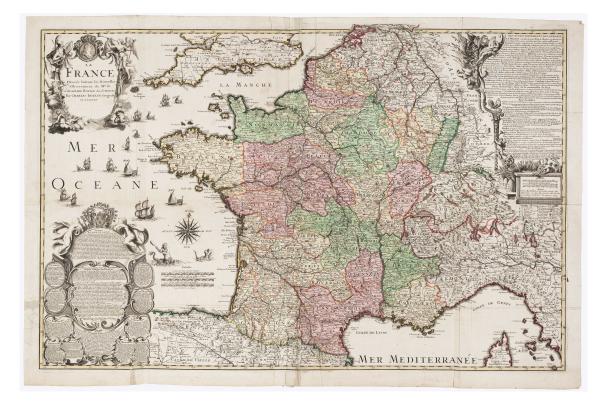

Altea Gallery Ltd. 35 Saint George St,London W1S 2FN info@alteagallery.com - www.alteagallery.com Tel : +44(0) 20 7491 0010

A decorative four-sheet map of France in fine colour

INSELIN, Charles.

La France Dressée Suivant les Nouvelles Observations...

Paris: Bernard Jaillot, 1713. Original colour. Two sheets conjoined, total 610 x 935mm.

£2,000

A large and detailed map of France in fine colour, decorated with a large title cartouche, and two others around engraved text descriptions of France and its provinces. Inselin is better known for his engraving for Nicolas de Fer's atlases.