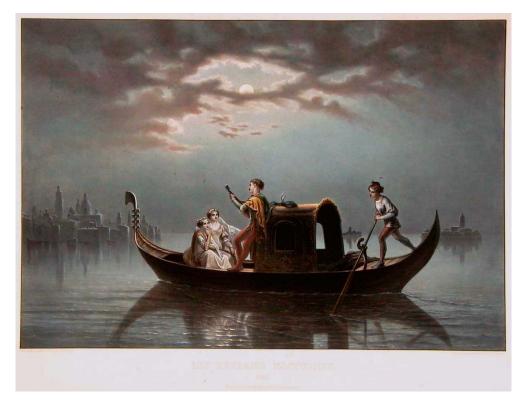

Altea Gallery Ltd. 35 Saint George St,London W1S 2FN info@alteagallery.com - www.alteagallery.com

Tel: +44(0) 20 7491 0010

A romantic view of Venice by moonlight

BEEGER, Max & CHARPENTIER, A. Les Rèveries Nocturnes. Venise.

Berlin, Ebner, c.1850. Original colour. Lithograph, printed area 440 x 580mm.

£475

A gondola in open water, with a man serenading two women with a lute. The towers of Venice are in the background, lit by moonlight. The quality of the colouring is particularly high, with gum arabic highlights. It was published in a series of romantic views of the ports of the Mediterranean.

Stock ID: 10104