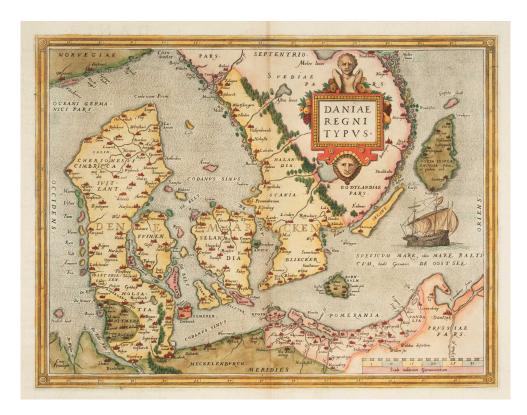

Altea Gallery Ltd. 35 Saint George St,London W1S 2FN info@alteagallery.com - www.alteagallery.com

Tel: +44(0) 20 7491 0010

16th century Dutch map of Denmark

ORTELIUS, Abraham. Daniae Regni Typus.

Antwerp: Christoph Plantin, 1574, Latin edition. Coloured, with gold highlights. 315 x 410mm.

## £900

Ortelius's map of Denmark in full double page format, uncommon because it was replaced in 1581 by a half-plate map. This example has the pagination of the 1579 edition written over the number of the 1574 edition: the publishers were obviously using up the unused sheets of the earlier edition.

VAN DEN BROECKE: 84.

Stock ID:12881