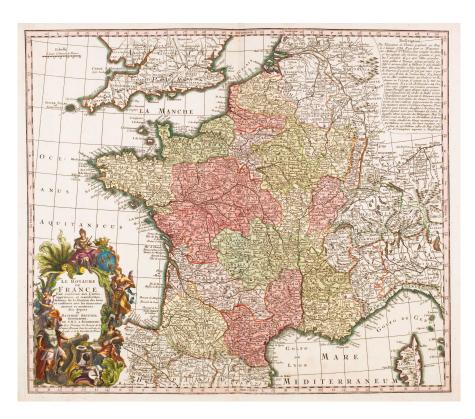

Altea Gallery Ltd. 35 Saint George St,London W1S 2FN info@alteagallery.com - www.alteagallery.com

Tel: +44(0) 20 7491 0010

18th century map of France

SEUTTER, Matthäus.

Le Royaume de France Fait conforme aux Cartes, imprimées, ert manuscrittes...

Augsburg, 1741. Original colour with additions. 490 x 565mm.

£350

A decorative and colourful map of France, regions are depicted as typical for this period in outline and wash colours. With many engraved place names, rivers, mountains. In the upper right corner a description of 'Du royaume de France' with statistical information regarding population, the French military and the religious affiliations. In the lower left corner a large allegorical title cartouche.