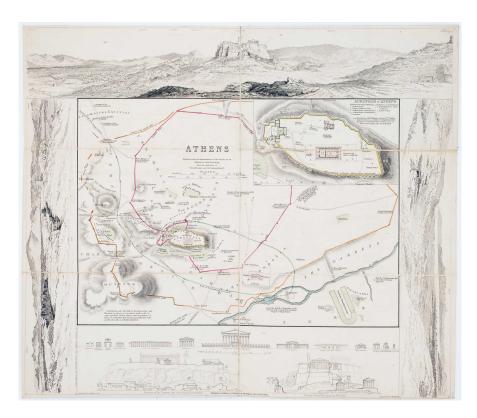

## **Athens**

Society for the Diffusion of Useful Knowledge. Athens.

London: Baldwin & Cradock, 1836. Original outline colour. Steel-engraving. Dissected and laid on linen, folded into buckram covers, titled in gilt, as issued. 345 x 400mm.

£70

Steel-engraved town plan, with a long prospect of the city in three sections, above and down the sides of the map, and elevations of the ancient buildings under the map. Usually this map appeared in the SDUK atlas: however this example was issued as a folding map, probably for the use of a tourist.