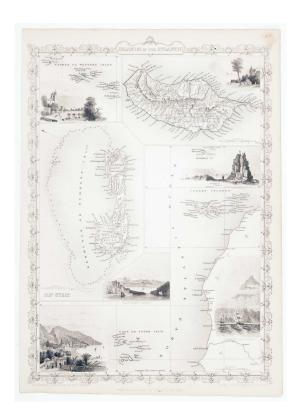

Altea Gallery Ltd. 35 Saint George St,London W1S 2FN info@alteagallery.com - www.alteagallery.com

Tel: +44(0) 20 7491 0010

Map of Bermuda and other islands in the Atlantic, with vignettes

TALLIS, John. Islands in the Atlantic.

## £100

Map drawn and engraved by John Rapkin & H.Winkles, showing Bermuda, Madeira, the Azores, Canaries and Cape Verde Islands. Illustrated with six attractive vignettes of various island scenes, including Fayal, Villa Franca & Pico in the Azores, Funchal on Madeira, and shipping under the cliffs of Tenerife.