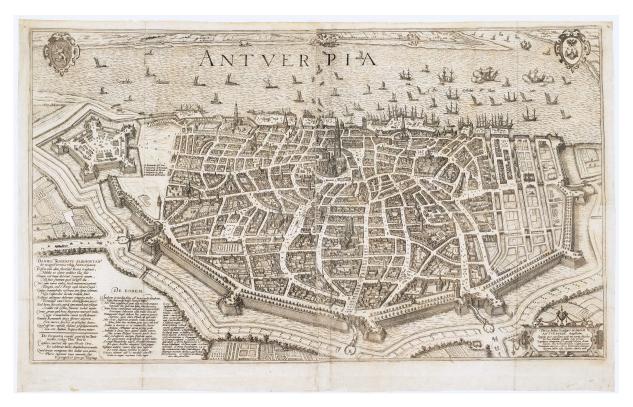

Altea Gallery Ltd. 35 Saint George St,London W1S 2FN info@alteagallery.com - www.alteagallery.com Tel : +44(0) 20 7491 0010

Hoefnagel's beautiful two-sheet townplan of Antwerp

BRAUN, Georg & HOGENBERG, Frans. Antverpia.

Cologne, 1598. Two sheets conjoined, total 450 x 785mm.

£1,500

This two-sheet bird's-eye view of Antwerp was prepared for Volume V of Braun & Hogenberg's 'Civitates Orbis Terrarum', published 1598. These large maps are often badly damaged because they were folded several times to fit into the atlas: however this example is surprisingly in good condition.