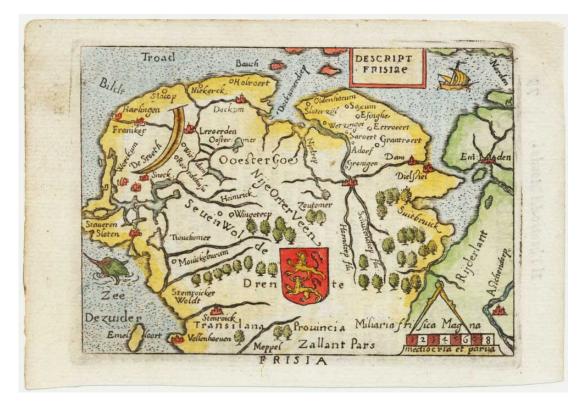

Altea Gallery Ltd. 35 Saint George St,London W1S 2FN info@alteagallery.com - www.alteagallery.com Tel : +44(0) 20 7491 0010

A pirated edition of the Ortelius Epitome map of Normandy

ORTELIUS, Abraham. Descript Frisiae.

Venice, c.1655. Coloured. 80 x 105mm.

£80

A miniature map of Frisia, northern Holland. A second title appears outside the neatline. The map was published in 'II theatro del mondo', an Italian pirate edition of the Ortelius 'Epitome' miniature atlas. First published in 1598, the publication was revived in 1655, forty years after the last edition of the Dutch original.