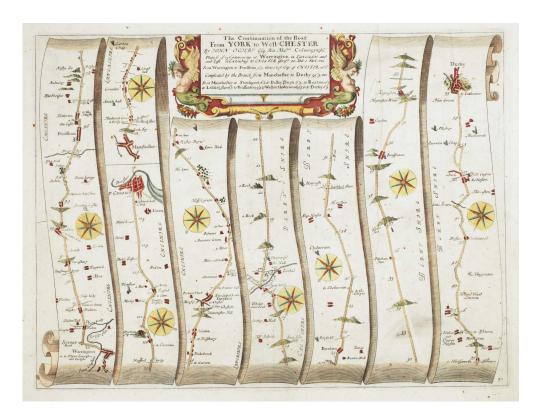

## OGILBY, John.

The Continuation of the Road from York to West-Chester... compleated by the Branch from Manchester to Derby.

London, c.1675, second state. Old colour with additions. 330 x 445mm.

## £250

From Warrington to Chester & Manchester to Derby via Stockport. From Ogilby's 'Britannia', the first road atlas of England & Wales, first published in 1675. It was only after his work that roads started being shown on county maps. The routes are shown on scroll-like strips, with a decorative title cartouche