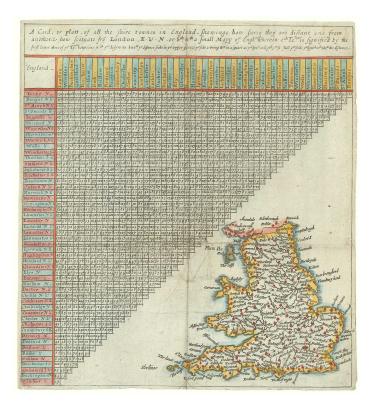

## JENNER, Thomas.

A Card, or platt, of all the shire townes in England, shewinge how farre they are distant one from another, & how scituate fro London, E, W, N, or Sth, w.th a small Mapp of England...

## £250

The fold-out index map to Thomas Jenner's 'A Direction for the English Traveller'. A small map of England and Wales illustrates a triangular distance table of the county towns.

SHIRLERY: 531.

Stock ID: 19795