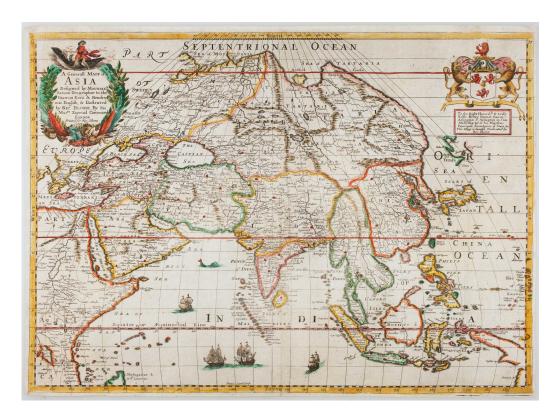

## BLOME, Richard.

A General Mapp of Asia. Designed by Mounsieur Sanson Geographer to the French King, and Rendred into English by Ric: Blome: by his Maj.tis Especial Command.

London, 1670. Coloured. 410 x 555mm.

## £850

With a dedication; "To the Right Honorable & truly Noble Henry Bennet Baron Arlington d'Arlington in Com Middlesex one of his Majesties Principall Secretaires of State &. This Mapp is humbli Dedicated by Ric: Blome". The map is the earliest folio map of Asia to be engraved and printed in England, as Speed's maps were engraved in Amsterdam.