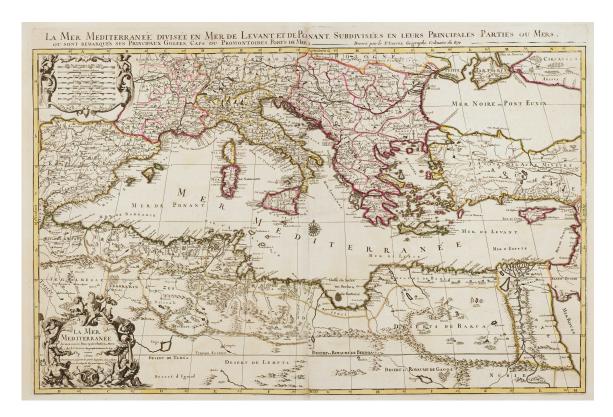

Altea Gallery Ltd. 35 Saint George St,London W1S 2FN info@alteagallery.com - www.alteagallery.com

Tel: +44(0) 20 7491 0010

A 17th century two-sheet map of the Mediterranean

JAILLOT, Alexis-Hubert. La Mer Mediterranée...

Amsterdam, Pierre Mortier, c.1705. Original colour. Two sheets conjoined, total 575 x 850mm.

## £850

Sanson's map of the Mediterranean was redrawn on a larger scale by Jaillot at the request of Sanson's heirs and originally published in the 'Atlas Nouveau'. However Jaillot seems to have fallen out with his associates and entered a partnership with Pierre Mortier in Amsterdam, who reengravd the plates and published a pirate edition, without the approval of Sanson's heirs.