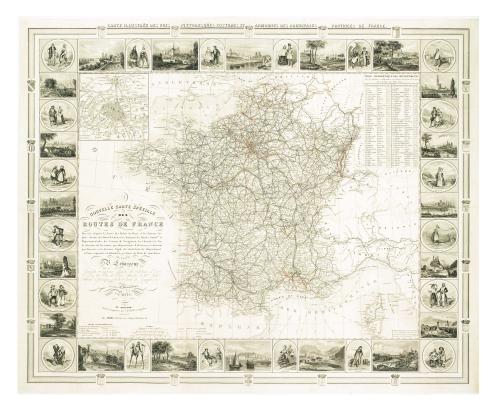

Tel: +44(0) 20 7491 0010

Map of the roads of France

LEVASSEUR, Victor. Nouvelle Carte Spéciale des Routes de France.

Paris, c.1848, original outline colour, 690 x 855mm

## £500

A detailed, large and decorative map of France showing all major cities and towns and the routes between them. With an inset of Paris in the top left hand corner and a table listing each 'Département' and its chief city in the top right hand corner. The whole map being surrounded by a decorative border with engraved vignettes illustrating regional dress and showing a picturesque view of a town for each region with its corresponding coat of arms alongside.