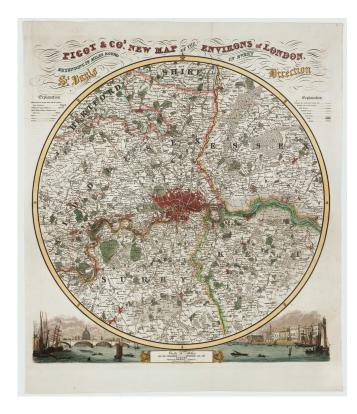

Altea Gallery Ltd. 35 Saint George St,London W1S 2FN info@alteagallery.com - www.alteagallery.com

Tel: +44(0) 20 7491 0010

A circular plan of London and Environs

PIGOT, James.

Pigot & Co.s New Map of the Environs of London Extending 14 Miles Round St Pauls in every Direction.

London & Manchester, 1832. Coloured, 480 x 430mm.

£1,000

A superb map of London and its environs engraved in a round format with vignettes of St Pauls and the Custom House below, published for the 'British Atlas of the Counties of England'. Encompassing from Cheshunt to Couldsdon and Purfleet to Harlington.

HOWGEGO No. 341 State 2 of 4.

Stock ID: 11253