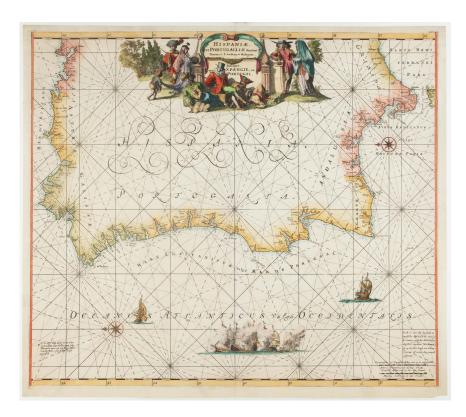

Altea Gallery Ltd. 35 Saint George St,London W1S 2FN info@alteagallery.com - www.alteagallery.com

Tel: +44(0) 20 7491 0010

A superb sea chart of Spain & Portugal

DE WIT, Frederick.

Hispaniæ, et Portugallæ Maritimi tractus, à S.Andero, ad Malagam. Pascaert van Spagnie, en Portugal.

Amsterdam, c.1688. Coloured. 500 x 570mm.

## £650

A highly decorative chart of the Atlantic coasts of Spain and Portugal, orientated with north to the left. Published in the 'Orbis Maritimus ofte Zee Atlas', De Wit uses the decorative title cartouche in full original colour to vent his anti-Spanish feelings. One Spaniard is surrounded by kneeling captives, with a decapitated body to one side. A donnã has a small black child carrying her train.