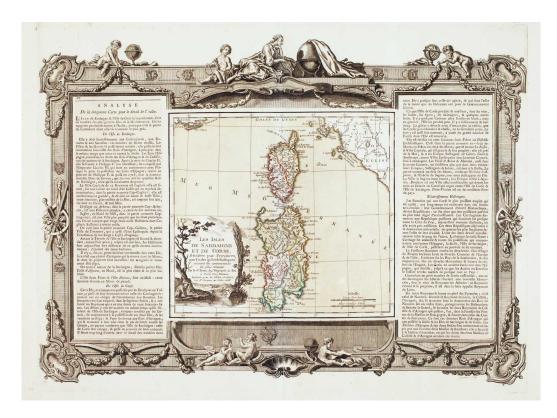

Altea Gallery Ltd. 35 Saint George St,London W1S 2FN info@alteagallery.com - www.alteagallery.com

Tel: +44(0) 20 7491 0010

An 18th century map of Sardinia & Corsica

BRION DE LA TOUR, Louis.

Les Isles De Sardaigne Et De Corse, Divisees par Provinces...

## £250

Fine example of this scarce 1770 delux edition map of Sardinia and Corsica. This edition includes a highly decorative architectural border frame showing cherubs, globes and garlands, this border has been refined and embellished by Aveline following the first appearance in the 1766 deluxe edition of the map. The map has French text in two columns, left and right of the map.