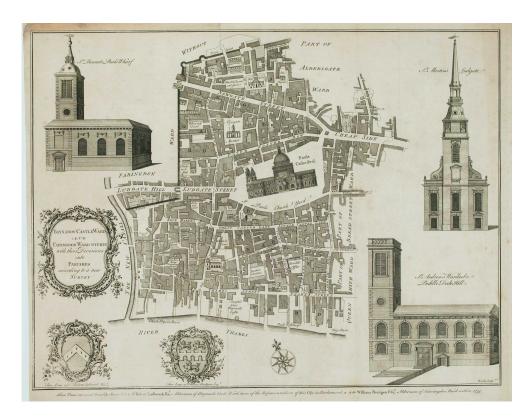

## COLE, Benjamin.

Baynards Castle ward and Faringdon ward within their divisions into parishes according to a new survey

London, 1755. 380 x 480mm.

## £280

The plan is decorated with the arms of the arms of Sir Robert Ladbroke, Alderman of Baynard Castle, and William Bridgen, Alderman of Farringdon, to whom the plan is inscribed. There are llustrated views of St Bennet's Church, St Martin's Church and St Andrew's church at bottom right. St Paul's Cathedral is in the centre of the plan. Engraved for Maitland's Survey of London.