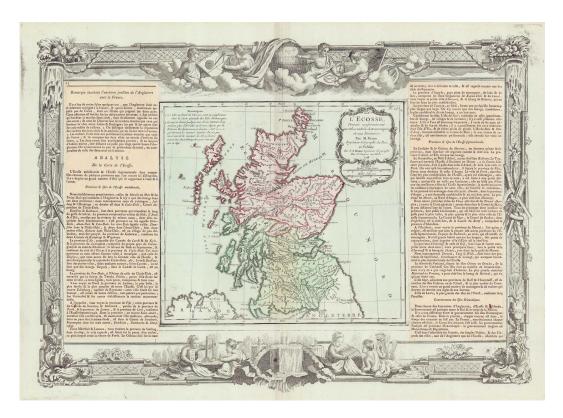

Altea Gallery Ltd. 35 Saint George St,London W1S 2FN info@alteagallery.com - www.alteagallery.com

Tel: +44(0) 20 7491 0010

Eighteenth century map of Scotland

## BRION DE LA TOUR, Louis.

L'Ecosse, Dressee conformement aux Observations Astronomiques et aux Itineraires...

Paris: Desnos, c.1770. Original colour. 370 x 550mm.

## £260

A fine example of this scarce deluxe edition map of Scotland, which includes a highly decorative architectural border frame showing cherubs, globes and garlands. The map has separately-printed French text in two columns, left and right of the map.