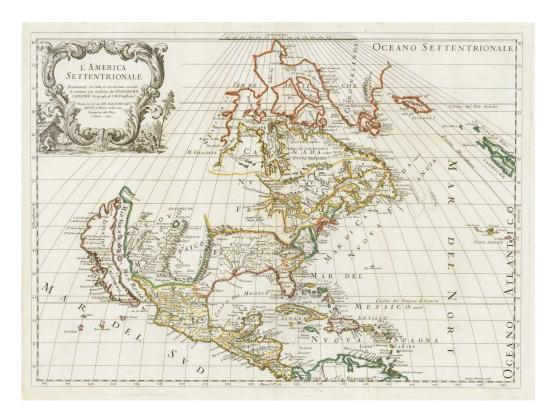

Altea Gallery Ltd. 35 Saint George St,London W1S 2FN info@alteagallery.com - www.alteagallery.com

Tel: +44(0) 20 7491 0010

An Italian edition of Sanson's important map of North America

DE ROSSI, Giovanni Giacomo.

L'America Settentrionale Nuovamente corretta, et accresciuta secondo le relationi piu moderne, da Guglielmo Sansone...

Rome, 1677. Original outline colour. 410 x 560mm.

£1,850

Engraved by Giorgio Widman, this is a derivative of Guillaume Sanson's map of North America, in turn a reduction of his father Nicholas' four-sheet wall map of 1666. California is shown as an island, and the western Great Lakes are open-ended.

McLAUGHLIN: 65, first state of three.

Stock ID: 18322