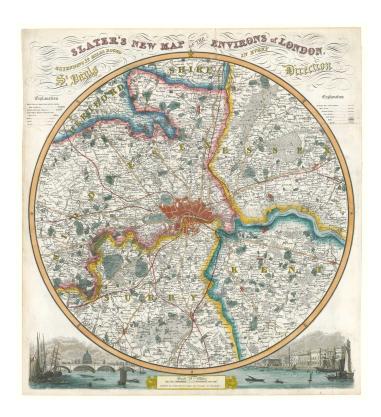

Altea Gallery Ltd. 35 Saint George St,London W1S 2FN info@alteagallery.com - www.alteagallery.com

Tel: +44(0) 20 7491 0010

An attractive circular map of London centred on St Paul's

PIGOT, James.

Slater's New Map of the Environs of London Extending 14 Miles Round St Pauls in Every Direction.

Slater, London & Manchester. c.1857. Original colour. 470 x 430mm.

£950

An updated example of Pigot's circular plan but with the railways added. The map shows the old county boundaries, Hertfordshire, Essex, Kent, Surrey and Middlesex. Embellished with vignettes of St Pauls and the Custom House below.