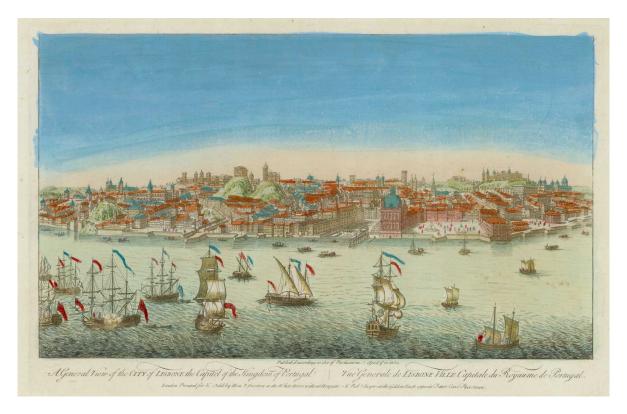

## DAUMONT.

A General View of the City of Lisbone the Capite of the kingdom of Portugal. Vue general de Lisbone Ville Capitale du Royaume dePortugal

Paris, 1780. Original colour. 260 x 400mm.

£260

Eighteenth-century view of Lisbon. 'Published according to Act of Parliament 1752'., As a 'vue-d'optique' (designed to be viewed through a zograzcope, a device that used lenses and mirrors to give perspective), the image is reversed.