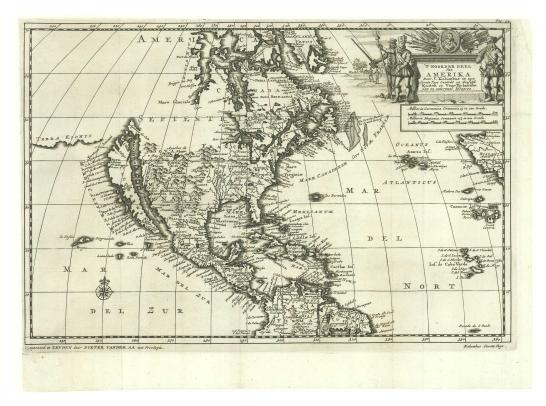

Altea Gallery Ltd. 35 Saint George St,London W1S 2FN info@alteagallery.com - www.alteagallery.com Tel : +44(0) 20 7491 0010

North America, with California as an island

AA, Pieter van der.

'T Noorder Deel Van Amerika door C. Kolumbus..

Leiden: c.1707. 210 x 310mm.

£500

A map of North America with California as an island, the Great Lakes open in the west and a large 'Terra Esonis' filling the North Pacific. It was first published c.1707 to illustrate a Dutch account of Columbus's first voyage to the New World, but this ewxample comes from the 'Atlas Nouveau et Curieux'.

KOEMAN: AA 2; MACLAUGHLIN 172, state 2 of 3.

Stock ID :19774