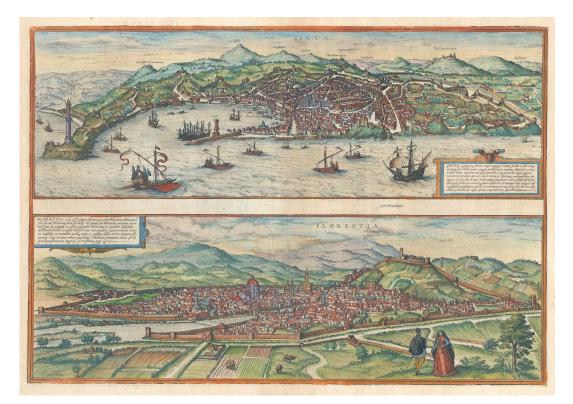

Altea Gallery Ltd. 35 Saint George St,London W1S 2FN info@alteagallery.com - www.alteagallery.com Tel : +44(0) 20 7491 0010

16th century bird's-eye views of Genoa & Florence

BRAUN, Georg & HOGENBERG, Frans. Genua; Florentia.

Cologne, 1574-, French text edition. Coloured 330 x 480mm.

£975

A pair of map-views printed on one sheet, showing Genoa and Florence with the major buildings shown in profile, with little consideration for perspective. It was published in the first volume of the 'Civitates Orbis Terrarum', the first systematic series of printed town plans.

KOEMAN: B&H 1.

Stock ID :19734