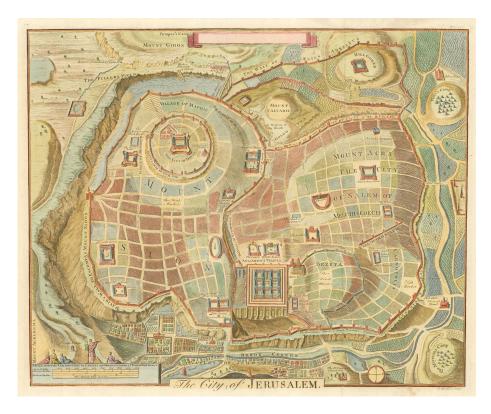

Altea Gallery Ltd. 35 Saint George St,London W1S 2FN info@alteagallery.com - www.alteagallery.com

Tel: +44(0) 20 7491 0010

A plan of Biblical Jerusalem

VILLALPANDO, Juan Bautista. The City of Jerusalem

London, 1753. Coloured. 360 x 450mm.

## £450

An imaginary plan or ancient Jerusalem, drawn after Villalpando on a reduced scale, originally for 'Josephus Flavius Works'. The text on the plan is English. The title in the banner at the top has been removed. It would previously have read 'Nehemiah. CHAP III' and was probably erased for religious reasons. The plan was engraved by Isaac Basire.