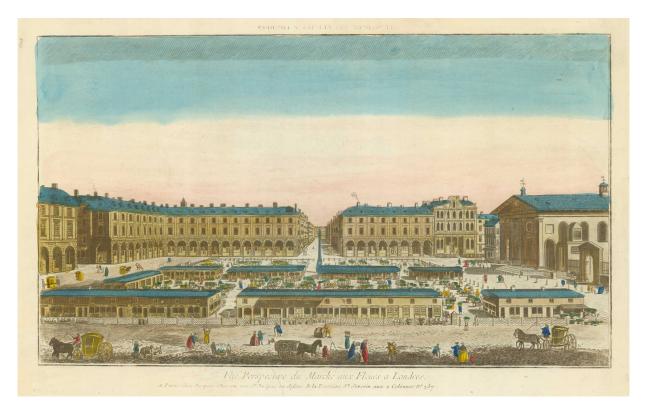

## DAUMONT.

Vue Perspective du Marche aux Fleurs a Londres.

Paris, c.1820. Coloured. 260 x 405mm.

## £220

An optical view of the old flower market at Covent Garden, looking north. As a 'vuë-d'optique' (designed to be viewed through a zograscope, a device that used lenses and mirrors to give perspective), the image is reversed: St Paul's Church appears to be situated on the eastern edge of the square whereas in reality it is on the western side.