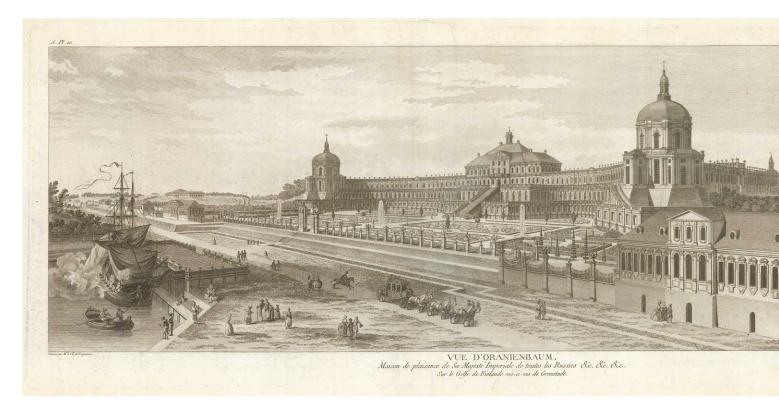

Altea Gallery Ltd. 35 Saint George St,London W1S 2FN info@alteagallery.com - www.alteagallery.com

Tel: +44(0) 20 7491 0010

Complete set of ten views of St Petersburg by Lespinasse

LESPINASSE, Louis Nicolas de. [St Petersburg.]

Paris & Versailles: Printed by Clousier for Blaizot, Froulle and Maradan, 1783-94. Ten engraved plates, largest 255 x 670mm.

£5,750

Ten views of the imperial city engraved after Louis Nicolas de Lespinasse, published in Nicolas-Gabriel le Clerc's 'Histoire physique, morale, civile et politique de la Russie moderne'. Lespinasse (1734-1808) based these view on the engravings by Mikhail Ivanovich Makhaev (1719-70), who helped John Truscott with his monumental nine-sheet map of St Petersburg of 1753.

Stock ID: 19702