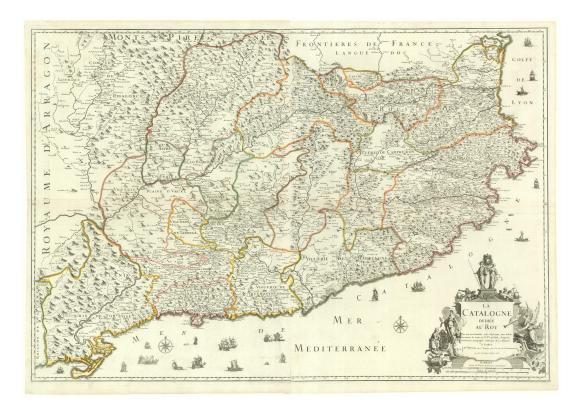

Altea Gallery Ltd. 35 Saint George St,London W1S 2FN info@alteagallery.com - www.alteagallery.com

Tel: +44(0) 20 7491 0010

A scarce two-sheet map of Catalonia

PLACIDE, Le Pere. La Catalogne Dediée au Roy.

Paris: Marie Angelique Duval, 1707. Original outline colour. Two sheets conjoined, total 690 x 1015mm.

£1,600

A fine example of this map of Catalonia after Augustinian Father Placide de Saint Helena, Pierre du Val's brother-in-law, published by du Val's daughter. It was published in the middle of the War of the Spanish Succession, which is referenced by the numerous vignettes of sea-battles.

Stock ID: 20619