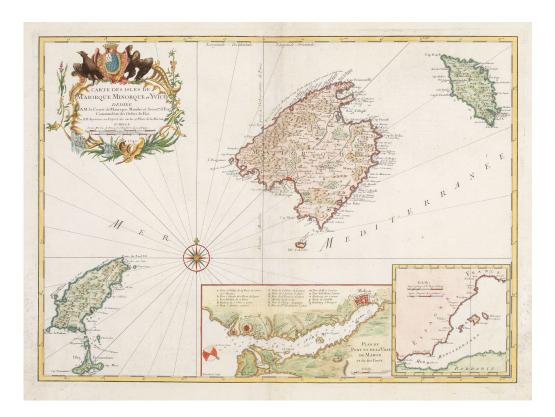

Altea Gallery Ltd. 35 Saint George St,London W1S 2FN info@alteagallery.com - www.alteagallery.com

Tel: +44(0) 20 7491 0010

Chart of the Balearics with an inset of Mahon Harbour

BELLIN, Jacques-Nicolas. Carte des Isles De Maiorque, Minorque Et Yvice.

Paris: Depot de la Marine, c 1740. Coloured. 460 x 580mm.

£650

Sea chart of the Balearic Islands, with an inset of Mahon Harbour with the early layout of Fort St Philip, and another showing the position of the Balearics in the western Mediterranean. This is an early example of this very influential map, which was copied by Covens & Mortier, Homann and Seutter. It was updated c.1756 to show Britain's extensive rebuilding programme at the fort.

Stock ID: 20842