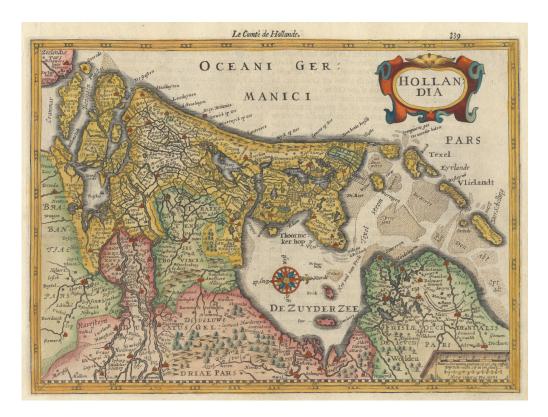

Altea Gallery Ltd. 35 Saint George St,London W1S 2FN info@alteagallery.com - www.alteagallery.com

Tel: +44(0) 20 7491 0010

A scarce 17th century miniature map of the Netherlands

CLOPPENBURG, Johannes.

Hollandia.

## £225

A reduction of the Hondius map of Holland, engraved by Pieter Van den Keere for Cloppenburg's version of the Mercator 'Atlas Minor'. This was the least successful of three "pocket" editions of Gerard Mercator's atlas, and seems to have been supressed after 1636 until 1670, making the maps scarce on the market.

KOEMAN: Me 198.

Stock ID: 7916