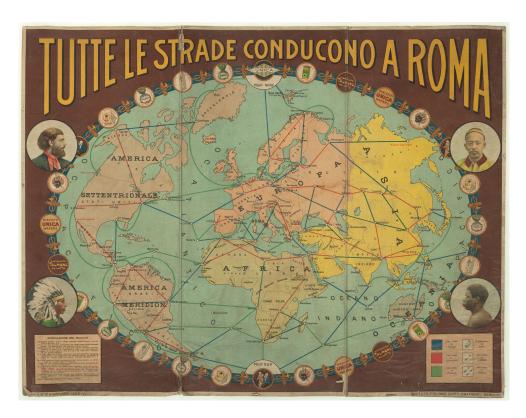

## UNICA.

Tutte le Strade Conducono a Roma [All Roads Lead to Rome].

Bergamo: Instituto Italiano d'Arti Grafiche, 1928, Chromolithograph on card, sheet 530 x 690mm.

## £650

A goose game, with players attempting to get from the North Pole to the South Pole by plane, boat and car. Around the oval world projection are adverts for Unica's chocolate products and four photographic portraits of different races. The rules are printed bottom left. On the back are details about the firm, including a photograph of their factory.