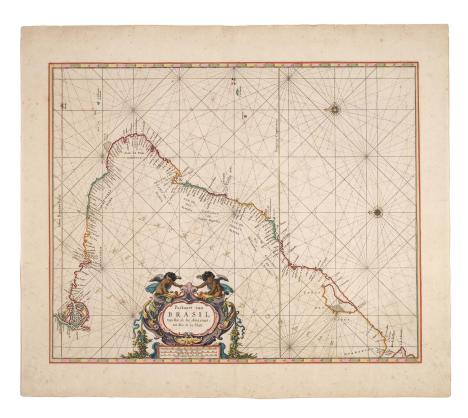

Altea Gallery Ltd. 35 Saint George St,London W1S 2FN info@alteagallery.com - www.alteagallery.com

Tel: +44(0) 20 7491 0010

A 17th century Dutch chart of Brazil with superb original colour

GOOS, Pieter.

Paskaart van Brasil van Rio de los Amazones, tot Rio de la Plata.

Amsterdam, c.1666. Fine original colour, with gold highlights. 450 x 555mm, with wide margins.

£1,400

A sea-chart of the coasts of Brazil and Uruguay from the Amazon delta to the River Plate, orientated with north to the right. The colour is the best we have seen on maps from Goos's sea atlas, 'De Zee Atlas ofte Water-Weereld'. Not only is the title cartouche fully coloured but it, the Equator, Tropic of Capricorn, the compass roses on the rhumb lines and the large letters on the map are highlighted in gold. It was published in a special example of Goos's sea atlas, 'De Zee Atlas ofte Water-Weereld'.

KOEMAN: Goos 1 B, 37.

Stock ID: 20929