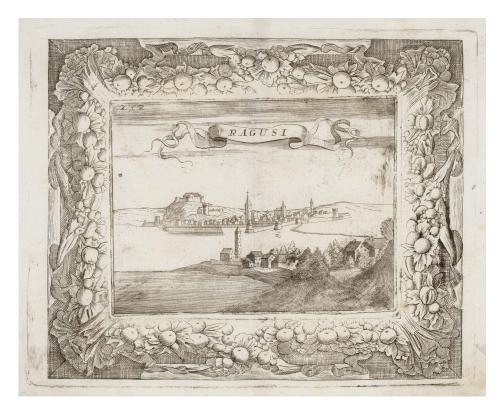

Altea Gallery Ltd. 35 Saint George St,London W1S 2FN info@alteagallery.com - www.alteagallery.com

Tel: +44(0) 20 7491 0010

A rare view of Dubrovnik, with decorative borders

LOCATELLI, Alessandro.

Ragusi

Venice: Girolamo Albrizzi, 1691. Map 130 x 175mm, with separately-printed borders, total 215 x 260mm.

Stock ID: 21034