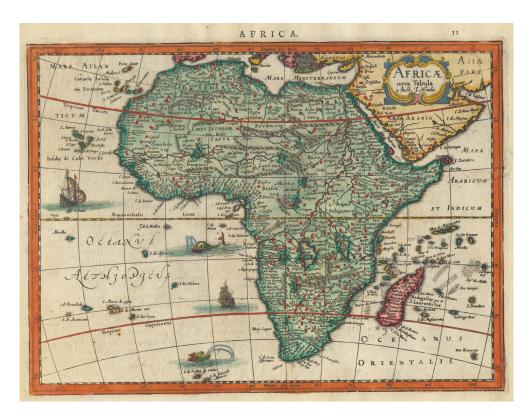

Altea Gallery Ltd. 35 Saint George St,London W1S 2FN info@alteagallery.com - www.alteagallery.com Tel : +44(0) 20 7491 0010

Africa from Cloppenburg's 'Atlas Minor'

CLOPPENBURG, Johannes. Africæ nova Tabula.

Amsterdam, 1632, Latin text edition. Old colour. 190 x 260mm.

£550

A scarce miniature map of Africa from Cloppenburg's edition of Mercator's 'Atlas Minor', which was slightly larger in format than other Dutch pocket atlases of the period. Although unsigned, it was probably engraved by Pieter van der Keere, whose name appears on many other plates in the atlas. First published in 1630, there was a third edition in 1636 before a hiatus until an edition in 1673, suggesting the plates were suppressed.

BETZ: 65, "uncommon", "a finely engraved, attractive map".

Stock ID :21058