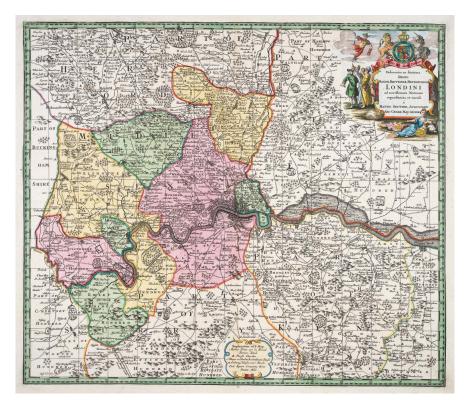

## SEUTTER, Matthäus.

Delineatio Ac Finitima Regio Magnae Brittaniae Metropoleos Londini...

Augsburg, c.1728. Old colour, 495 x 575mm.

£750

A map of London and its environs, reaching St Albans in the north, clockwise to Hatfield, Gravesend, Reigate, Leatherhead and Chertsey, with the roads marked. The title cartouche features a figure of Britannia with a cornucopia filled with gold coins, and a merchant dealing with figures in Asian dress, both symbolising London's wealth through trade. Although the title is in Latin, the detail and key are in English.

Stock ID :20945