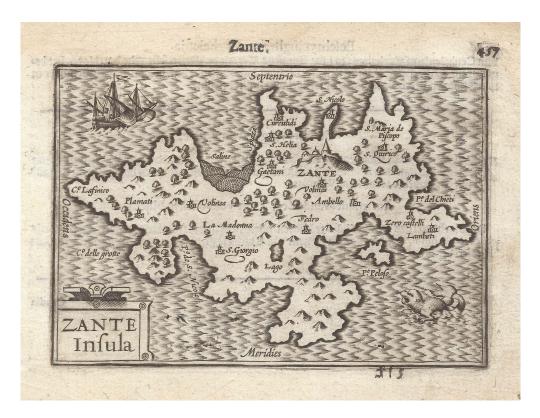

Altea Gallery Ltd. 35 Saint George St,London W1S 2FN info@alteagallery.com - www.alteagallery.com

Tel: +44(0) 20 7491 0010

A 16th century miniature map of Zakynthos

LANGENES, Barent.

Zante.

Amsterdam, Cornelis Claez, 1599, Dutch text edition. 85 x 125mm, with letterpress surtitle and pagination.

## £200

A scarce map of Zakynthos, engraved by either Jodocus Hondius or Pieter van der Keere for the 'Caert-Thresoor', with a text by an unknown author. By 1600 this map was being published in the 'Tabularum Geographicarum' with a text by Petrus Bertius, and in 1616 a new plate was engraved by Jodocus Hondius II, slightly larger and with wider borders with scales of longitude and latitude.