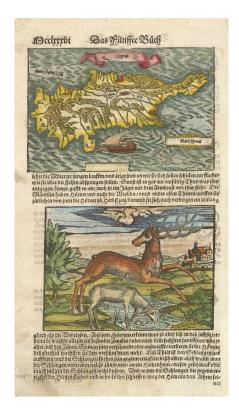

Altea Gallery Ltd. 35 Saint George St,London W1S 2FN info@alteagallery.com - www.alteagallery.com

Tel: +44(0) 20 7491 0010

16th century woodblock map of Cyprus

MUNSTER, Sebastian. Cyprus.

Basle, 1578, German edition. Coloured woodcut, image size 95 x 150mm, set in a page of text with another woodcut, 100 x 135mm.

## £350

A map of Cyprus based on Matheo Pagano, naming Nicosia and Ceraunia, and showing Famagosta unnamed and misplaced. Published in Munster's Cosmography, it is printed on the same sheet as another woodcut showing a stag and sheep.