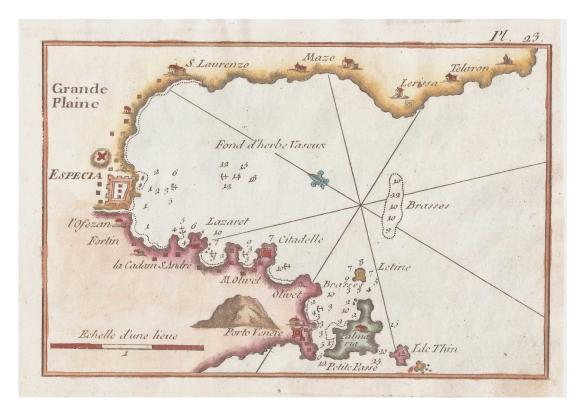

Altea Gallery Ltd. 35 Saint George St,London W1S 2FN info@alteagallery.com - www.alteagallery.com Tel : +44(0) 20 7491 0010

An 18th century chart of La Spezia

ROUX, Joseph. [La Spezia] Especia.

Marseilles, 1764. Coloured. 140 x 210mm.

£80

A sea chart of the harbour of La Spezia, published in 'Recueil des principaux plans des ports et rades de la mer Méditerranée' by Joseph Roux le jeune (1725-93). This portable atlas of plans of ports of the Mediterranean was designed as a companion piece to his important 12-sheet atlas of the Mediterranean, a copy of which Nelson had aboard the 'Victory'.