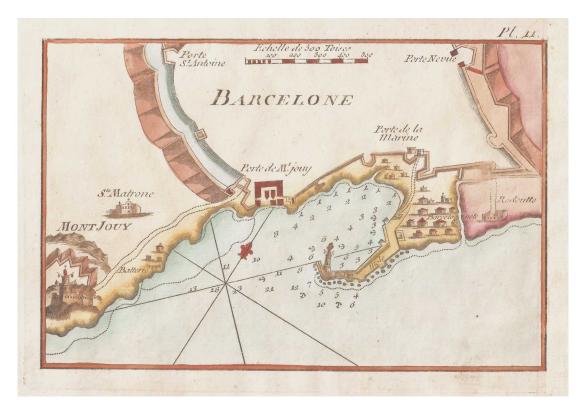

Altea Gallery Ltd. 35 Saint George St,London W1S 2FN info@alteagallery.com - www.alteagallery.com

Tel: +44(0) 20 7491 0010

An 18th century chart of Barcelona

ROUX, Joseph. Barcelone.

Marseilles, 1764. Coloured. 140 x 210mm.

£80

A sea chart of the port of Barcelona, with Montjuïc Castle, published in 'Recueil des principaux plans des ports et rades de la mer Méditerranée' by Joseph Roux le jeune (1725-93). This portable atlas of plans of ports of the Mediterranean was designed as a companion piece to his important 12-sheet atlas of the Mediterranean, a copy of which Nelson had aboard the 'Victory'.

Stock ID: 21746