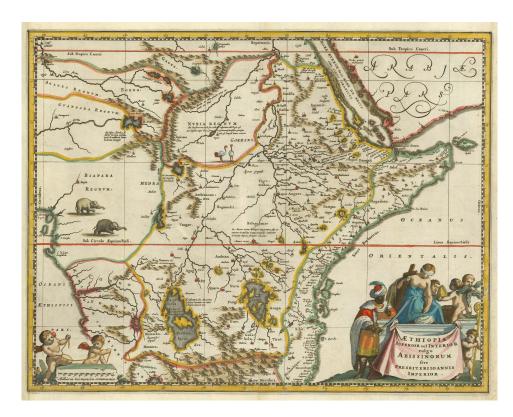

Altea Gallery Ltd. 35 Saint George St,London W1S 2FN info@alteagallery.com - www.alteagallery.com

Tel: +44(0) 20 7491 0010

Abyssinia, with the mythical kingdom of Prester John

MONTANUS, Arnoldus.

Aethiopia Superior Vel Interior Vulgo Abissinorum Sive Presbiteriioannis Imperior.

London, 1670. Coloured. 290 x 370mm.

£280

Eastern Africa showing from Southern Egypt to the Mountains of the Moon, including the empire of 'Prester John', a mythical Christian ruler. With numerous notes such as the one pointing out the capital city of the Queen of Sheba, and animals in the interior. From Ogilby's 'Africa Being An Accurate Description...', an English edition of Montanus.