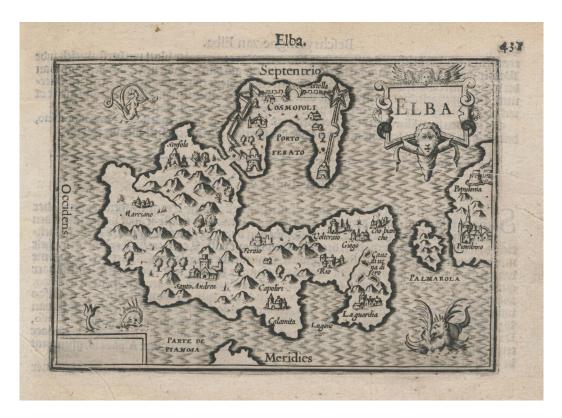

Altea Gallery Ltd. 35 Saint George St,London W1S 2FN info@alteagallery.com - www.alteagallery.com

Tel: +44(0) 20 7491 0010

A 16th century miniature map of Elba

LANGENES, Barent. Elba.

Amsterdam, Cornelis Claez, 1599, Dutch text edition. 85 x 125mm, with letterpress surtitle and pagination.

## £200

A scarce map of Elba, engraved by either Jodocus Hondius or Pieter van der Keere for the 'Caert-Thresoor', with a text by an unknown author. By 1600 this map was being published in the 'Tabularum Geographicarum' with a text by Petrus Bertius, and in 1616 a new plate was engraved by Jodocus Hondius II, slightly larger and with wider borders with scales of longitude and latitude.