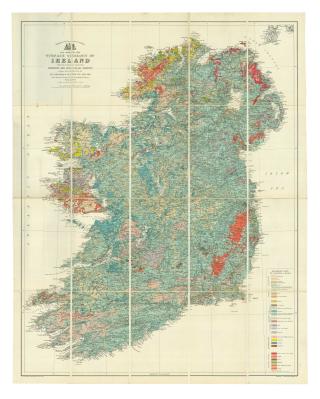

## BARTHOLOMEW, John.

Map Showing the Surface Geology of Ireland Reduced chiefly from the Ordnance and Geological Surveys of Sir Archibald Geikie.

The Edinburgh Geographical Institute, 1906. Colour-printed lithograph, dissected and laid on linen, total 770 x 610mm. folded into the original cloth gilt boards.

## £290

A map of Ireland on a scale of 10 miles to an inch, depicting the surface geology of the country for agricultural purposes.

GEOLOGICAL MAZAGINE: Vol 4, Issue I (1907), "the amount of detail shown is wonderful" (B. Hobson).